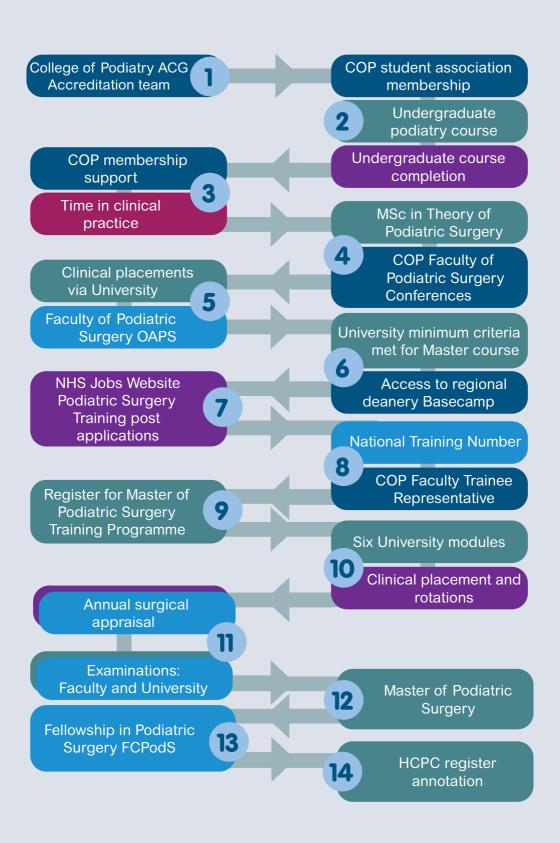

## PODIATRIC SURGERY TRAINING ROUTE 2019-2024

Faculty of Podiatic Surgery
College of Podiatry
Support Mechanism
University
NHS
Private Practice or NHS

## YOUR JOURNEY

|    |                                                               |                                                  |                                            | _        |
|----|---------------------------------------------------------------|--------------------------------------------------|--------------------------------------------|----------|
| 14 | HCPC register annotation                                      |                                                  |                                            |          |
| 13 | Fellowships in Podiatric Surgery FCPodS                       |                                                  |                                            |          |
| 12 | Master of Podiatric Surgery                                   |                                                  |                                            |          |
| 11 | Annual Surgical Appraisal                                     |                                                  | Examinations:<br>Faculty and<br>University |          |
| 10 | Clinical placement and rotations                              |                                                  | Six University<br>Modules                  | $\vdash$ |
| 9  | Register for Master of Podiatric Surgery Training Programme   |                                                  |                                            |          |
| 8  | COP Faculty Trainee<br>Representative                         |                                                  | National<br>Training<br>Number             | $\vdash$ |
| 7  | NHS Jobs Website Podiatric Surgery Training post applications |                                                  |                                            | $\vdash$ |
| 6  | University<br>minimum criteria<br>met for Master<br>course    | Access to<br>Regional<br>deanery via<br>Basecamp |                                            | E        |
| 5  | Clinical placements via University                            |                                                  | Faculty of Podiatric Surgery OAPS          |          |
| 4  | COP Faculty of Podiatric Surgery<br>Conferences               |                                                  | MSc in<br>Theory of<br>Podiatric Surgery   | $\vdash$ |
| 3  | Time in clinical practice                                     | practice COP membership su                       |                                            |          |
|    | HCPC REGISTRATION                                             |                                                  |                                            |          |
| 2  | Undergraduate<br>course<br>completion                         | Undergraduate podiatry course                    | COP student<br>network<br>membership       |          |
| 1  | College of Podiatry ACG Accreditation team                    |                                                  |                                            |          |